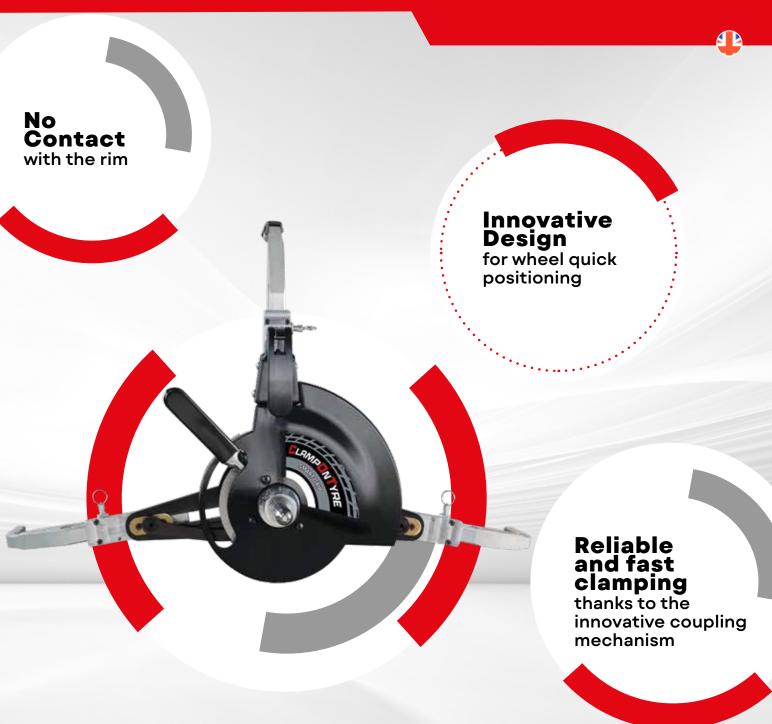

### **FEATURES**

- Fastening to the wheel: no contact with the rim to prevent any damage.
- Quick: quick lever-operated mounting and demounting, without toothed gears.
- Self-centering: the synchronous opening and closing mechanism allows the central pin to be always aligned with wheel centre. The rollers integrated inside jaws allow greater smoothness and mounting
- Runout: suitable for thrust compensation procedure of 3D aligners (\*).
- Lightweight and ergonomic: the innovative design and low weight make it easy to handle and operate.