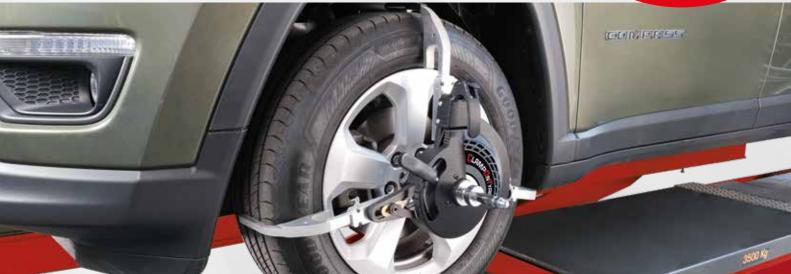

# Wheel arch protection included.

The set of supplied extensible jaws allows working on wheel diameter from 19" to 32".

<sup>\*</sup> Refer to the wheel aligner catalogue to check for compatibility.

<sup>&#</sup>x27;Refer to the wheel aligner catalogue to check for compatibility.