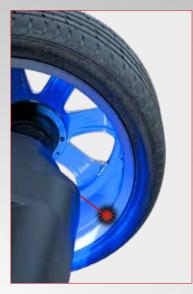

#### **ADHESIVE COUNTERWEIGHT APPLICATION**

The internal point laser pointer indicates the correct position for applying the adhesive counterweights with absolute precision.

Software: LPS - Laser Point System