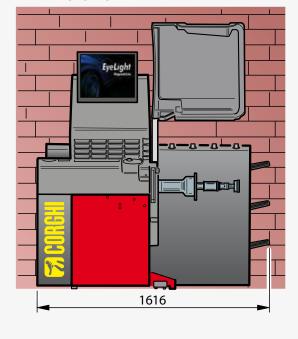

esolution                            | 1-5 g - 0,0353 - 0,1764 oz |
| Average measurement time              | 7 s (14 kg wheel)          |
| Shaft diameter                        | 40 mm - 1,57"              |
| Settable wheel width range            | 1,6" ÷ 23,6"               |
| Settable wheel diameter range         | 1" ÷ 35"                   |
| Measurable wheel diameter range       | 10" ÷ 32"                  |
| Maximum wheel width (with guard)      | 600 mm - 23,6"             |
| Maximum wheel diameter (with guard)   | 1118 mm - 44"              |
| Wheel/machine support flange distance | 275 mm - 10,82"            |
| Wheel weight                          | 85 kg                      |
| Machine weight                        | 198 kg                     |

#### **DIMENSIONS**









### **VERSIONS**

#### **AUTOMATIC LOCKING**





















#### RECOMMENDED ACCESSORIES



#### 8-21100230 TT-Ø 8-21100248 TT-R

"Weightless effect" TT-ZERO GRAVITY (automatic) and TT-R (manual) wheel lifters which eliminate operator effort, speed up routine operations and ensure perfect centring











#### 8-21100092 BVFF

Set of five bushes for precise alignment on FRU flange



#### 8-21100251

Dispenser kit for adhesive counterweights

Adhesive counterweight coil. Iron roll (5 g x 1200 pz)



#### 8-21100091 FRU

Universal turntable flange for wheels with and without central hole min./max. hole diameter: 90 / 210 mm



#### 1\_8-61200237 PRINTER

Diagnostic data and reports printed in colour in A4 format. The ideal accessory for giving your customers a superior qual