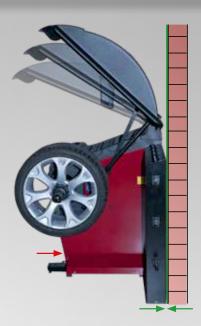

#### Compact wheel guard

(patented), designed to allow installation of the wheel balancer against a wall and accommodate wheels with diameters up to **44"** (1,118 mm).

Opens automatically **to speed up jobs and save time**.

#### **DIMENSIONS**