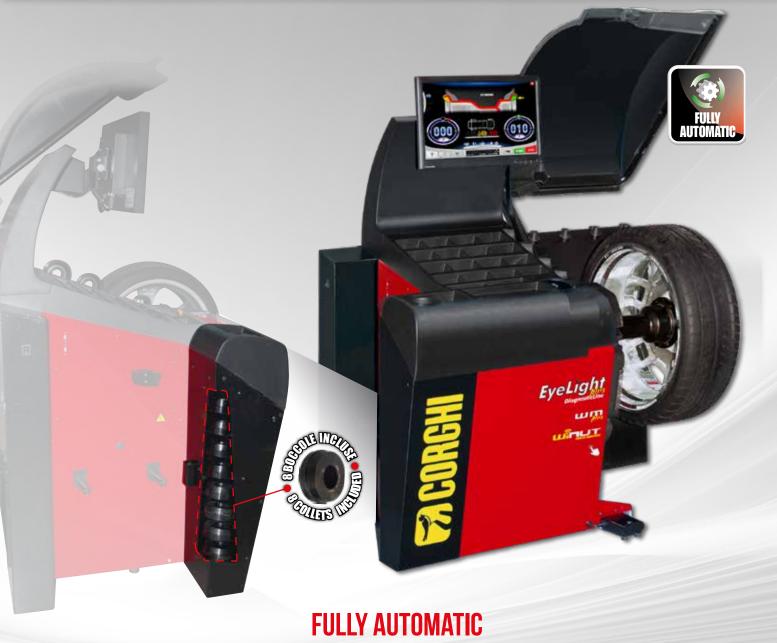

#### **FULLY AUTOMATIC**

**Top-of-the-line Corghi wheel balancer,** offering some of the fastest launch and diagnostic times in the world, with no manual operations required by the operator.

#### **HPC HIGH PRECISION COLLETS**

In addition to the **4 centering cones**, Eyelight Plus is equipped, as standard, with the "**High Precision Collets**" kit for an optimal centering of the wheel.

The kit consists of **8 double-sided**, **low-taper axle boxes** made of high-strength steel.