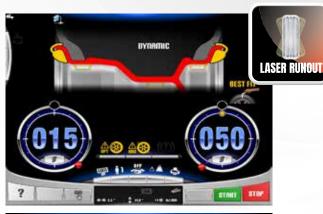

#### **COMPLETE WHEEL DIAGNOSIS**

Radial and lateral wheel run-out

## The diagnostic program automatically detects:

- a) the point of maximum wheel eccentricity and guides the operator for correct hub positioning before tightening the bolts, eliminating vibrations during the mounting phase (BESTFIT);
- b) radial and lateral wheel run-out (1st harmonic and peak-to-peak), to calculate the optimum mounting position for the tyre on the wheel and solve the common problem of road vibration (FAST-MATCHING);
- c) wheel drift, which causes the vehicle to pull constantly to one side of the road when driving in a straight line;
- d) tread depth, in 3 areas of the tyre

Tread depth and wheel drift