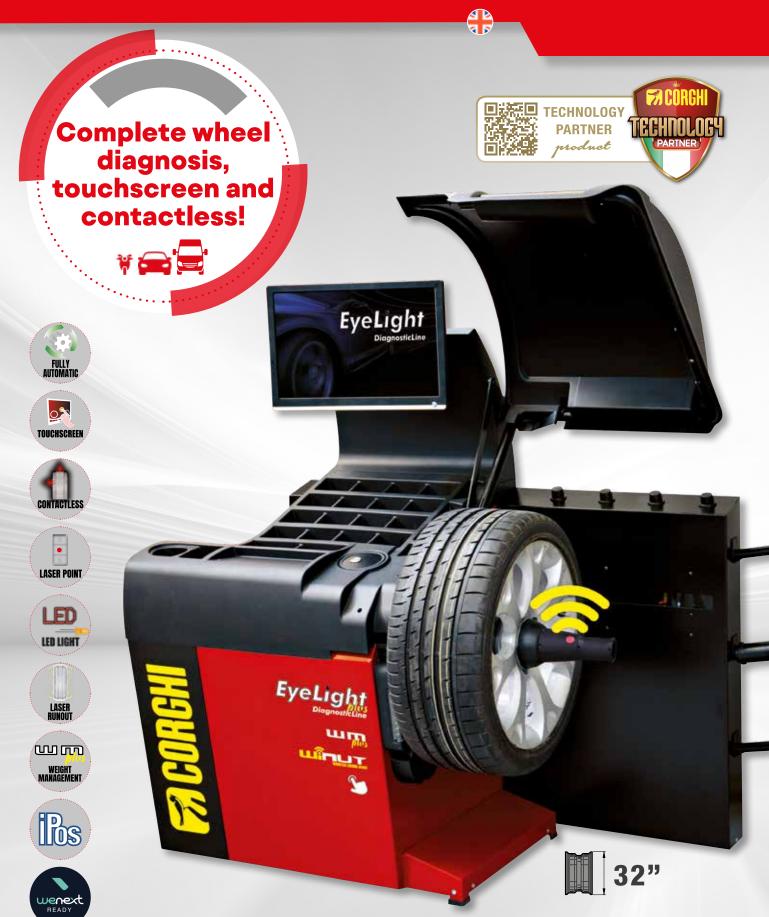

# CORGHI

Fully automatic and fast! It works without ever touching the wheel.

Fully automatic

Dimension measurement with contactless system

Automatic positioning

Led illuminator

4-wheel positioning

Weights application

Complete wheel diagnosis

BEST FIT BestFit program

Automatic compact wheel guard

Multifunction button

Automatic wheel clamping

Automatic clamping system with wireless tecnology

Easy Cal

Variable speed cycle

#### **FULLY AUTOMATIC**

**Top-of-the-line Corghi wheel balancer,** offering some of the fastest launch and diagnostic times in the world, with no manual operations required by the operator.

#### **TOUCHSCREEN INTERFACE**

The graphic interface and touchscreen technology **simplify** and **speed up operations** and work programme selection.

#### ARTIFICIAL VISION AND DIMENSION MEASUREMENT WITH CONTACTLESS SYSTEM

Without any intervention by the operator, **EYELIGHT PLUS** uses a **professional quality video camera and advanced Corghi patented artificial vision technology** to acquire and process the wheel image, and identify the balancing planes. Simultaneously, two high precision laser sensors measure the dimensions of the wheel in **total autonomy** and with no physical contact (Contactless System) in just a few seconds.

#### AUTOMATIC POSITIONING AND LED ILLUMINATOR

At the end of the spin cycle, the wheel is braked and brought automatically into the balancing position (RPA).

The integrated LED illuminator illuminates the work area to facilitate rim cleaning and application of the counterweights.

#### **ADHESIVE COUNTERWEIGHT APPLICATION**

The internal point laser pointer indicates the correct position for applying the adhesive counterweights with absolute precision.

Software: LPS - Laser Point System

#### **COMPLETE WHEEL DIAGNOSIS**

Radial and lateral wheel run-out