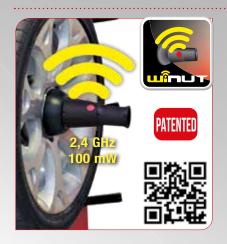

#### **AVAILABLE WHEEL CLAMPING**

**Winut** - Simply press the button on the sleeve to lock quicker and with less effort than before.

No need to use your foot to operate the automatic clamping system.

Electromechanical system which reduces working times and increases centring precision.