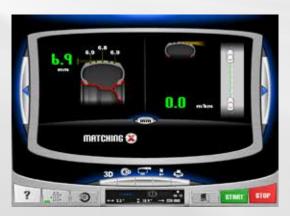

## The diagnostic program automatically detects:

- a) the point of maximum wheel eccentricity and guides the operator for correct hub positioning before tightening the bolts, eliminating vibrations during the mounting phase (BESTFIT);
- b) radial and lateral wheel run-out (1st harmonic and peak-to-peak), to calculate the optimum mounting position for the tyre on the wheel and solve the common problem of road vibration (FAST-MATCHING);
- c) wheel drift, which causes the vehicle to pull constantly to one side of the road when driving in a straight line;
- d) tread depth, in 3 areas of the tyre