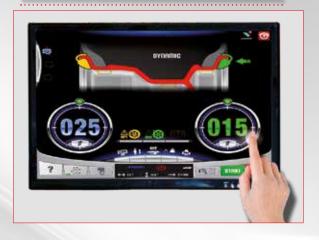

#### **TOUCHSCREEN INTERFACE**

The graphic interface and touchscreen technology **simplify** and **speed up operations** and work programme selection.

#### INTELLIGENT POSITIONING, WEIGHT MANAGEMENT PLUS, HIDDEN WEIGHT AUTOMATIC

All **professional programmes** are displayed on a swivelling wide screen monitor with high resolution graphics and a simple user interface.