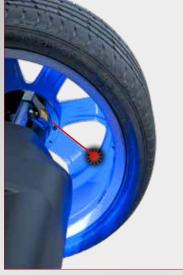

#### **ADHESIVE COUNTERWEIGHT APPLICATION**

The internal point laser pointer indicates the correct position for applying the adhesive counterweights with absolute precision.

Software: LPS - Laser Point System