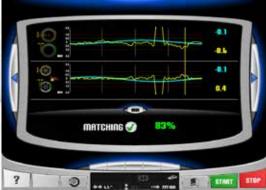

## The diagnostic program automatically detects:

- a) the point of maximum wheel eccentricity and guides the operator for correct hub positioning before tightening the bolts, eliminating vibrations during the mounting phase (BESTFIT);
- b) radial and lateral wheel run-out (1st harmonic and peak-to-peak), to calculate the optimum mounting position for the tyre on the wheel and solve the common problem of road vibration (FAST-MATCHING);
- c) wheel drift, which causes the vehicle to pull constantly to one side of the road when driving in a straight line;
- d) tread depth, in 3 areas of the tyre