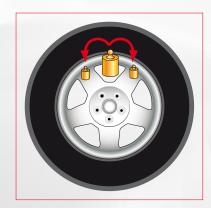

#### **HIDDEN WEIGHT AUTOMATIC**

New "Hidden Weight Automatic" programme to divide the external side balancing adhesive weight into two equivalent weights hidden behind the spokes. A completely autonomous operation.