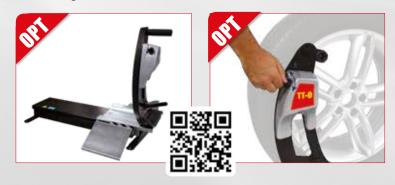

#### "WEIGHTLESS EFFECT" WHEEL LIFTER

Predisposed for direct connection to the TT - ZERO GRAVITY (automatic) and TT-R (manual) wheel lifters which eliminates operator effort, speeds up routine operations and ensures perfect centring.

#### 8-21100230 TT-Ø 8-21100248 TT-R

"Weightless effect" TT-ZERO GRAVITY (automatic) and TT-R (manual) wheel lifters which eliminate operator effort, speed up routine operations and ensure perfect centring