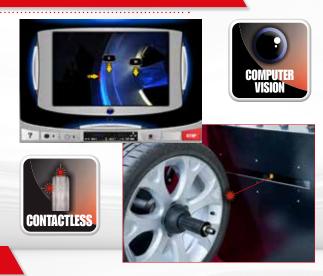

#### ARTIFICIAL VISION AND DIMENSION MEASUREMENT WITH CONTACTLESS SYSTEM

Without any intervention by the operator, **EYELIGHT PLUS** uses a **professional quality video camera and advanced Corghi patented artificial vision technology** to acquire and process the wheel image, and identify the balancing planes. Simultaneously, two high precision laser sensors measure the dimensions of the wheel in **total autonomy** and with no physical contact (Contactless System) in just a few seconds.