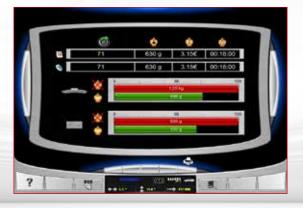

#### WEIGHT MANAGEMENT PLUS

Reduce work time by up to 20% and counterweight use by up to 30%, with immediate economic and environmental benefits.

A program designed for those aiming for faster and more sustainable balancing. Thanks to the three on-screen counters, you can monitor real-time savings in weight, time, and money.

More efficiency - Less waste - Zero complications