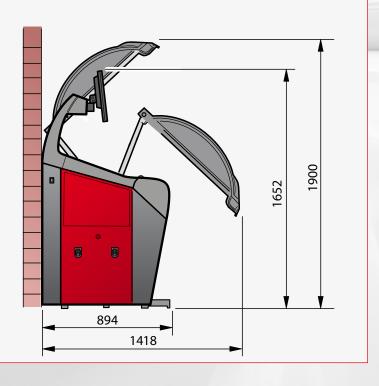

olution                            | 1-5 g - 0,0353 - 0,1764 oz |
| Average measurement time              | 7 s (14 kg wheel)          |
| Shaft diameter                        | 40 mm - 1,57"              |
| Settable wheel width range            | 1,6" ÷ 23,6"               |
| Settable wheel diameter range         | 1" ÷ 35"                   |
| Measurable wheel diameter range       | 10" ÷ 32"                  |
| Maximum wheel width (with guard)      | 600 mm - 23,6"             |
| Maximum wheel diameter (with guard)   | 1118 mm - 44"              |
| Wheel/machine support flange distance | 275 mm - 10,82"            |
| Wheel weight                          | 85 kg                      |
| Machine weight                        | 198 kg                     |

#### **DIMENSIONS**









### **VERSIONS**

#### **AUTOMATIC LOCKING**





















#### RECOMMENDED ACCESSORIES



#### 8-21100230 TT-Ø 8-21100248 TT-R

"Weightless effect" TT-ZERO GRAVITY (automatic) and TT-R (manual) wheel lifters which eliminate operator effort, speed up routine operations and ensure perfect centring











#### 8-21100092 BVFF

Set of five bushes for precise alignment on FRU flange



#### 8-21100251

Dispenser kit for adhesive counterweights

Adhesive counterweight coil. Iron roll (5 g x 1200 pz)



#### 8-21100091 FRU

Universal turntable flange for wheels with and without central hole min./max. hole diameter: 90 / 210 mm



#### 1\_8-61200237 PRINTER

Diagnostic data and reports printed in colour in A4 format. The ideal accessory for giving your customers a superior qualit