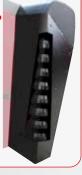

## AUTOMATICALLY OPENING COMPACT WHEEL GUARD

#### Compact wheel guard

(patented), designed to allow installation of the wheel balancer against a wall and accommodate wheels with diameters up to **44"** (1,118 mm).

Opens automatically **to speed up jobs and save time**.