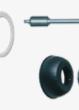

#### **HPC HIGH PRECISION COLLETS**

In addition to the **4 centering cones**, Eyelight Plus is equipped, as standard, with the "**High Precision Collets**" kit for an optimal centering of the wheel.

The kit consists of **8 double-sided**, **low-taper axle boxes** made of high-strength steel.