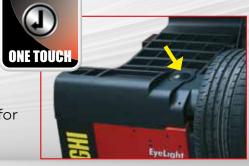

#### **ONE-TOUCH MULTIFUNCTION BUTTON AND WEIGHT TRAY**

One-Touch multifunction button - Makes selecting the work programmes available simpler and quicker.

**Ergonomic and functional weight holder top** with large trays for different types of counterweights and tools.