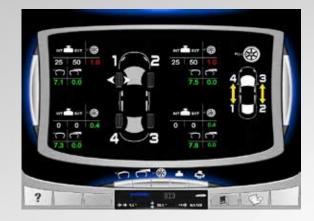

#### INTELLIGENT POSITIONING

A special vehicle tyre set diagnostic tool for checking tread wear, drift angle, runout and imbalance.

Once all the wheels are memorised, EyeLight suggests the optimum placement of the wheels themselves on the vehicle for maximum comfort and safety.

## The diagnostic program automatically detects:

- a) the point of maximum wheel eccentricity and guides the operator for correct hub positioning before tightening the bolts, eliminating vibrations during the mounting phase (BESTFIT);
- b) radial and lateral wheel run-out (1st harmonic and peak-to-peak), to calculate the optimum mounting position for the tyre on the wheel and solve the common problem of road vibration (FAST-MATCHING);
- c) wheel drift, which causes the vehicle to pull constantly to one side of the road when driving in a straight line;
- d) tread depth, in 3 areas of the tyre