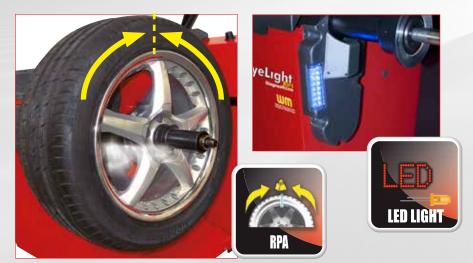

#### ARTIFICIAL VISION AND DIMENSION MEASUREMENT WITH CONTACTLESS SYSTEM

Without any intervention by the operator, **EYELIGHT PLUS** uses a **professional quality video camera and advanced Corghi patented artificial vision technology** to acquire and process the wheel image, and identify the balancing planes. Simultaneously, two high precision laser sensors measure the dimensions of the wheel in **total autonomy** and with no physical contact (Contactless System) in just a few seconds.

#### AUTOMATIC POSITIONING AND LED ILLUMINATOR

At the end of the spin cycle, the wheel is braked and brought automatically into the balancing position (RPA).

The integrated LED illuminator illuminates the work area to facilitate rim cleaning and application of the counterweights.

#### **ADHESIVE COUNTERWEIGHT APPLICATION**

The internal point laser pointer indicates the correct position for applying the adhesive counterweights with absolute precision.

Software: LPS - Laser Point System