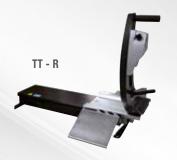

#### "WEIGHTLESS EFFECT" WHEEL LIFTER

Predisposed for direct connection to the TT - ZERO GRAVITY (automatic) and TT-R (manual) wheel lifters which eliminates operator effort, speeds up routine operations and ensures perfect centring.

#### 8-21100230 TT-Ø 8-21100248 TT-R

"Weightless effect" TT-ZERO GRAVITY (automatic) and TT-R (manual) wheel lifters which eliminate operator effort, speed up routine operations and ensure perfect centring