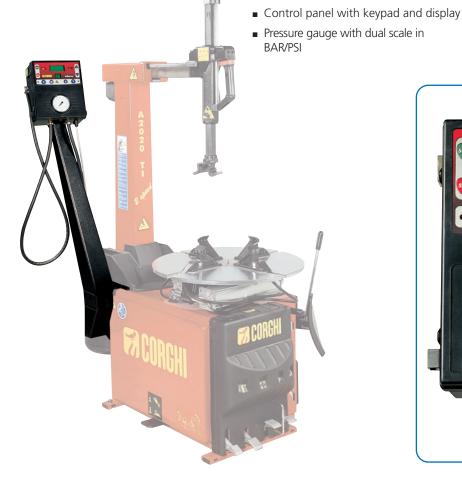

## >>>> General description

The INFLATRON tyre inflator is a precision electronic device that automatically inflates tyres to the required pressure, up to a maximum of 4 bar.

The advantages of this inflation system are the increased precision provided by the electronic pressure control and the intrinsic safety due to the device's accuracy. What's more, if the pressure delivered is not sufficient to insert the bead of tubeless tyres, it can be increased until the operation is completed successfully. The INFLATRON is for installation directly on the tyre changer, with the aid of a support.

## Main characteristics

- Precision electronic device for inflating and deflating any type of car tyre
- For installation on tyre changer with own mounting kit