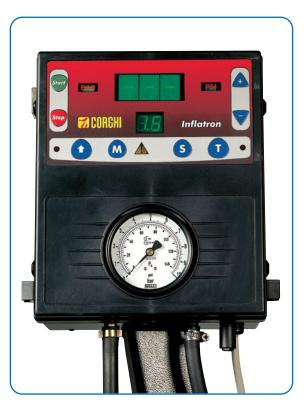

## >>>> General description

The INFLATRON tyre inflator is a precision electronic device that automatically inflates tyres to the required pressure, up to a maximum of 4 bar.

The advantages of this inflation system are the increased precision provided by the electronic pressure control and the intrinsic safety due to the device's accuracy. What's more, if the pressure delivered is not sufficient to insert the bead of tubeless tyres, it can be increased until the operation is completed successfully. The INFLATRON is for installation directly on the tyre changer, with the aid of a support.

## Main characteristics

- Precision electronic device for inflating and deflating any type of car tyre
- For installation on tyre changer with own mounting kit

## **Technical data**

| maximum inflation pressure |                | 4 bar             |
|----------------------------|----------------|-------------------|
| operating pressure         |                | 8-10 bar          |
| weight                     |                | 5,1 kg            |
| power supply               | electrical 1ph | 200/230 V -0.3 kW |
|                            | electrical 1ph | 110/115 V -0.3 kW |